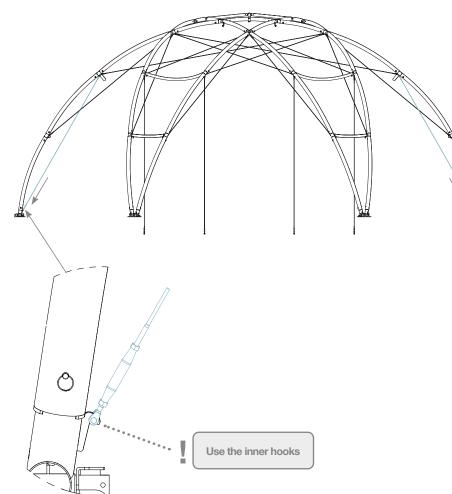

- Lifting from below (for example with a traverse lift) by using the subframe. Requirements lifting device:
  minimum lifting height: 7,5 meter
  - minimum save working load: 1200kg (without suspended loads)

2. Lifted from the top (for example with a crane ) by using lifting slings (2 meter, 1000 KG) and the hook of the X-connectors

Hexadome L Building instructions www.creative-products.nl

**STEP 7** Mount the first end of the upper cables