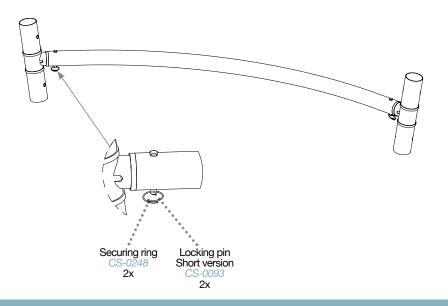

# Hexadome L Installation

Version 3.2

.

**STEP 5** Mount the sub frame at the frame body

Hexadome L Building instructions www.creative-products.nl