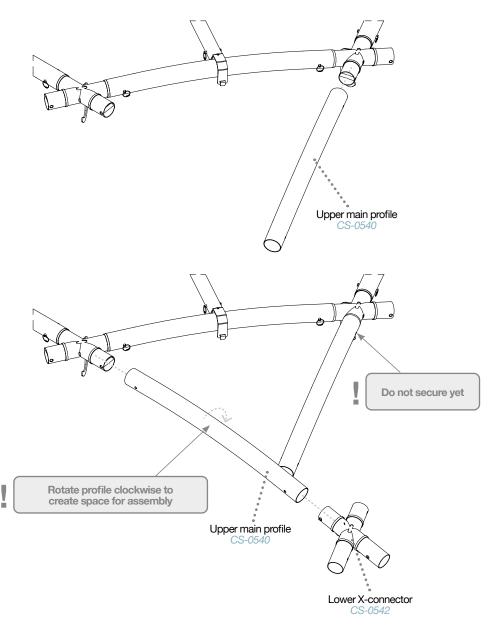

## LIFTING

**STEP 6** Assemble the remaining upper main profiles and Lower X-connectors

While building, the structure has to be lifted multiple times so that the assembly can easily be done on floor level. The structure is designed for two lifting methods: