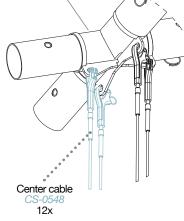

## LIFTING

**STEP 6** Assemble the remaining upper main profiles and Lower X-connectors

While building, the structure has to be lifted multiple times so that the assembly can easily be done on floor level. The structure is designed for two lifting methods: