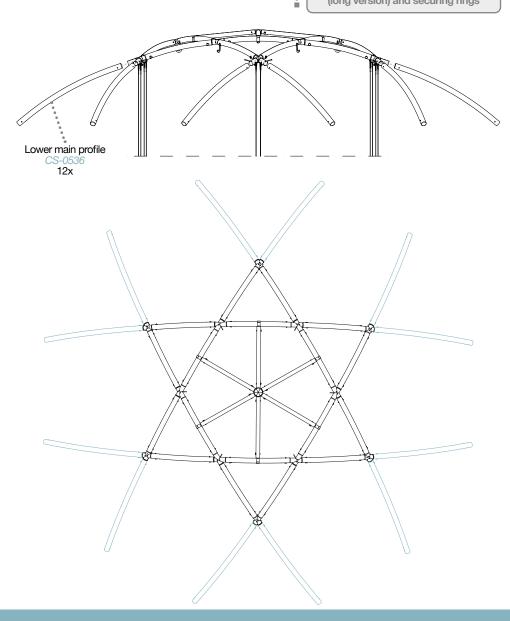

## LIFTING

**STEP 6** Assemble the remaining upper main profiles and Lower X-connectors

While building, the structure has to be lifted multiple times so that the assembly can easily be done on floor level. The structure is designed for two lifting methods: