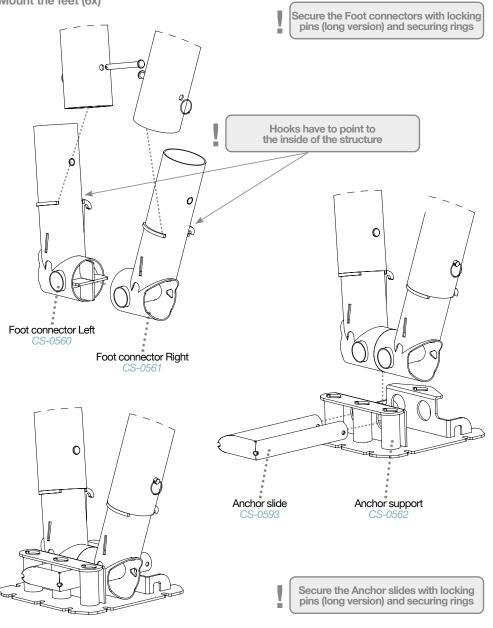

### STEP 16 Mount last level of main profiles

STEP 17 Mount the feet (6x)

Hexadome L Building instructions www.creative-products.nl

STEP 18 Mount the positioning cables

For the different anchoring options and instructions see the anchoring guide