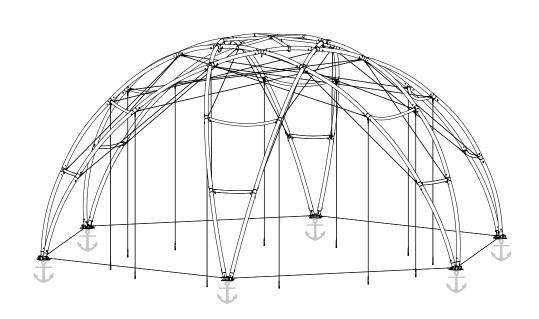

Remove the positioning cables after anchoring

The positioning cables are used to secure an acurate distance between the feet.
 After mounting the positioning cables the structure can be placed on its feet
 Pull the legs of the structure outwards to put the positioning cables under tension