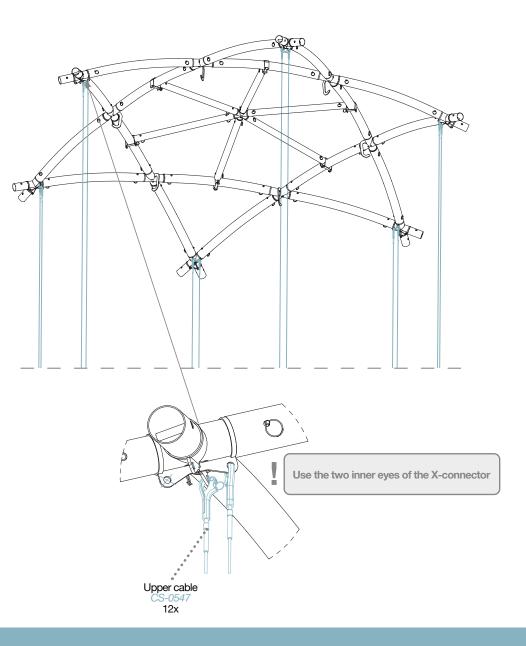

2. Lifted from the top (for example with a crane ) by using lifting slings (2 meter, 1000 KG) and the hook of the X-connectors

Hexadome L Building instructions www.creative-products.nl

**STEP 7** Mount the first end of the upper cables