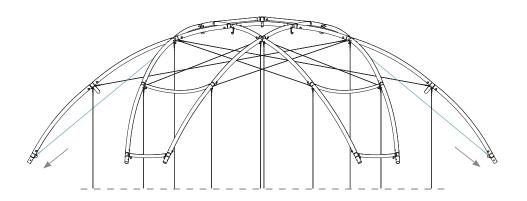

### STEP 16 Mount last level of main profiles

STEP 17 Mount the feet (6x)

Hexadome L Building instructions www.creative-products.nl

STEP 18 Mount the positioning cables

For the different anchoring options and instructions see the anchoring guide

Remove the positioning cables after anchoring

The positioning cables are used to secure an acurate distance between the feet.
 After mounting the positioning cables the structure can be placed on its feet
 Pull the legs of the structure outwards to put the positioning cables under tension