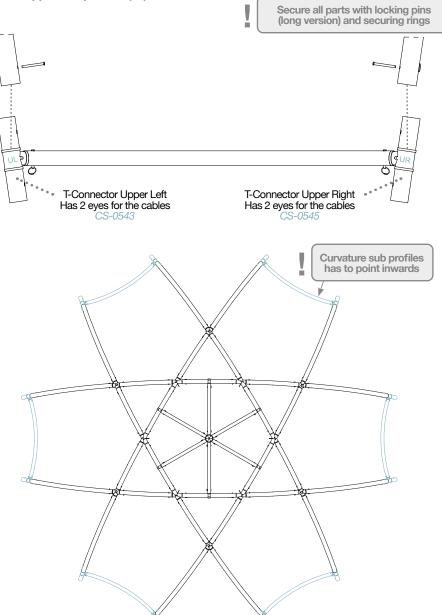

# Hexadome L Installation

Version 3.2

.

**STEP 5** Mount the sub frame at the frame body

Hexadome L Building instructions www.creative-products.nl