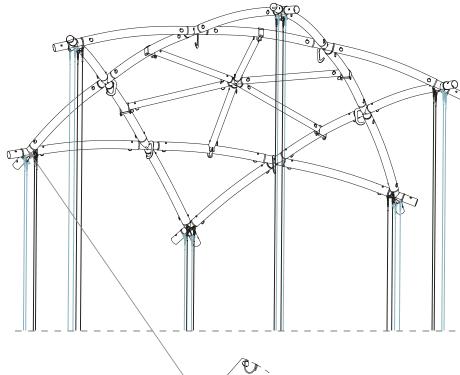

**STEP 9** Mount the first end of the center cables

Secure all parts with locking pins (long version) and securing rings

Hexadome L Building instructions www.creative-products.nl

STEP 10 Mount the upper sub profiles (6x)