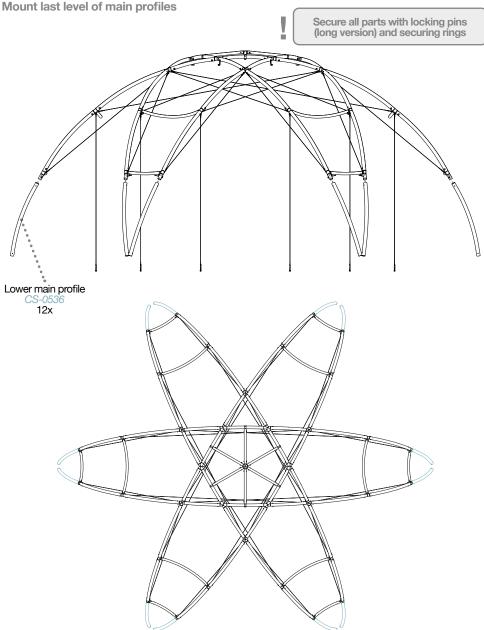

### STEP 16 Mount last level of main profiles

STEP 17 Mount the feet (6x)

Hexadome L Building instructions www.creative-products.nl

STEP 18 Mount the positioning cables

For the different anchoring options and instructions see the anchoring guide