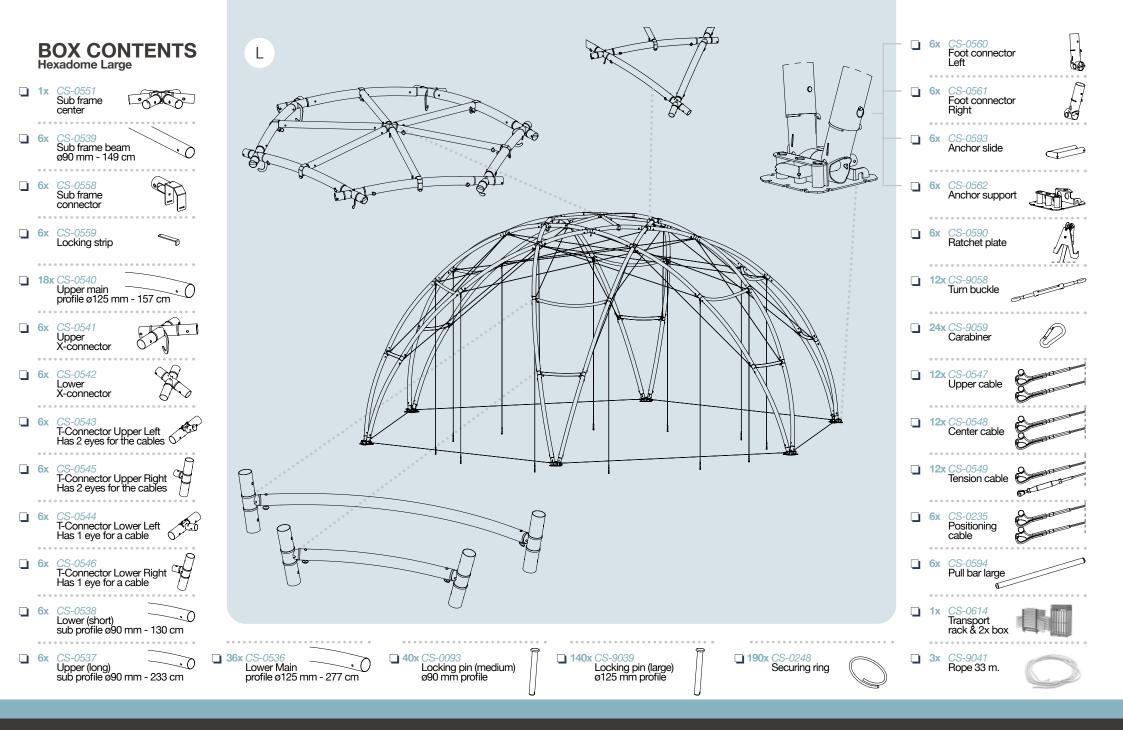

Hexadome L Building instructions www.creative-products.nl

STEP 14 Mount the lower sub profiles (6x)

**STEP 15** Mount the second end of the center cables

Hexadome L Building instructions www.creative-products.nl