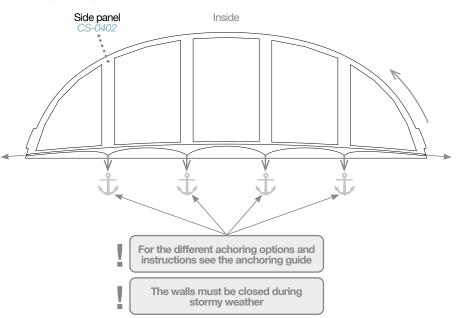

### STEP 16 Mount last level of main profiles

STEP 17 Mount the feet (6x)

Hexadome L Building instructions www.creative-products.nl

STEP 18 Mount the positioning cables

For the different anchoring options and instructions see the anchoring guide

Remove the positioning cables after anchoring

The positioning cables are used to secure an acurate distance between the feet.
 After mounting the positioning cables the structure can be placed on its feet
 Pull the legs of the structure outwards to put the positioning cables under tension