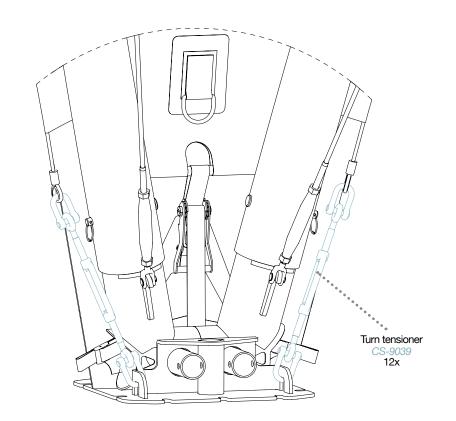

Hexadome L Building instructions www.creative-products.nl

**STEP 20** Mount and tension the 12 tension cables

By tensioning the tension cables all the cables in the structure get tensioned and the structure gets its rigidity