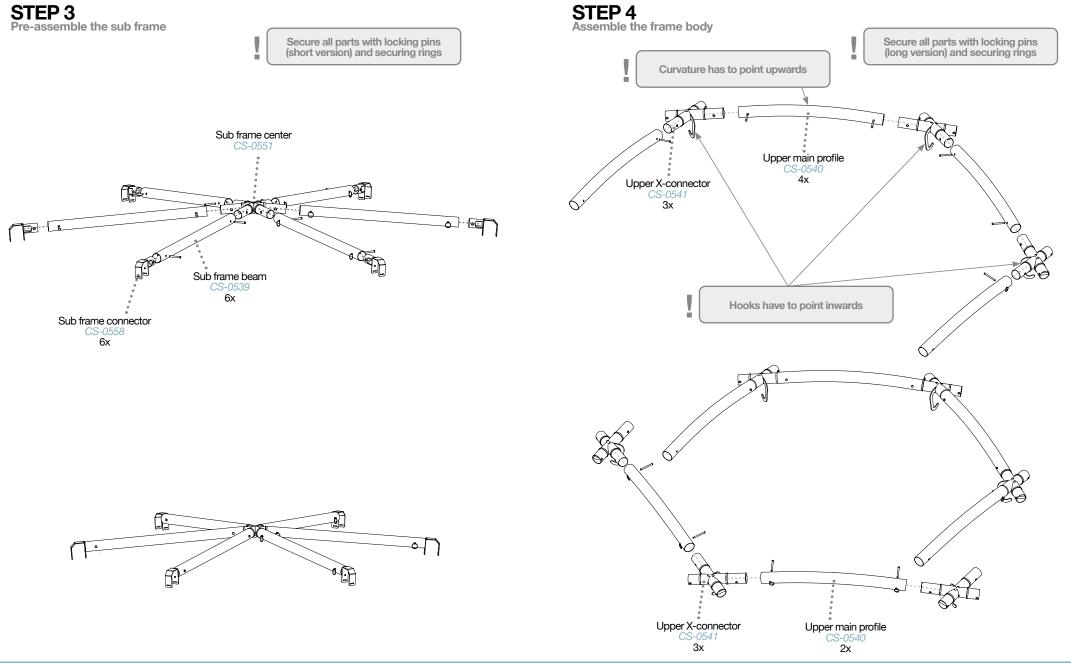

# Hexadome L Installation

Version 3.2

.

**STEP 5** Mount the sub frame at the frame body

Hexadome L Building instructions www.creative-products.nl