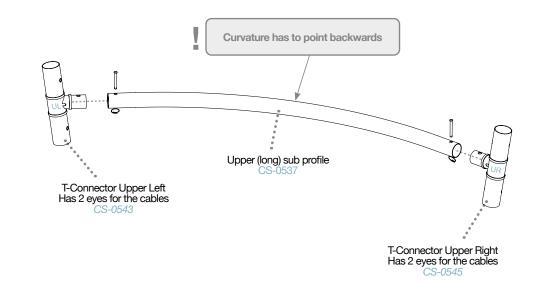

**STEP 9** Mount the first end of the center cables

Secure all parts with locking pins (long version) and securing rings

Hexadome L Building instructions www.creative-products.nl

STEP 10 Mount the upper sub profiles (6x)