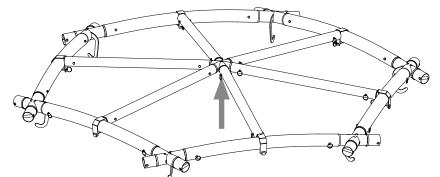

# Hexadome L Installation

Version 3.2

.

**STEP 5** Mount the sub frame at the frame body

Hexadome L Building instructions www.creative-products.nl