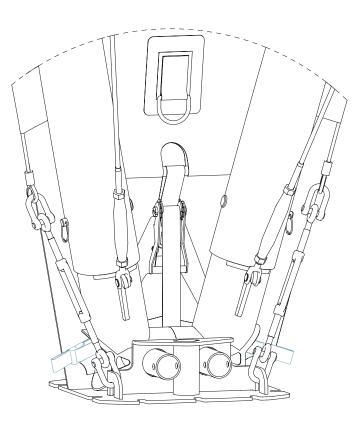

3. Tension the side panel with the lashings at the bottom. Tension the outer lashings to the structure feet and the inner lashings to the ground

STEP 27 Mount the connection gutter (if desired)

Close the zippers from right to left, seen from the inside of the structure