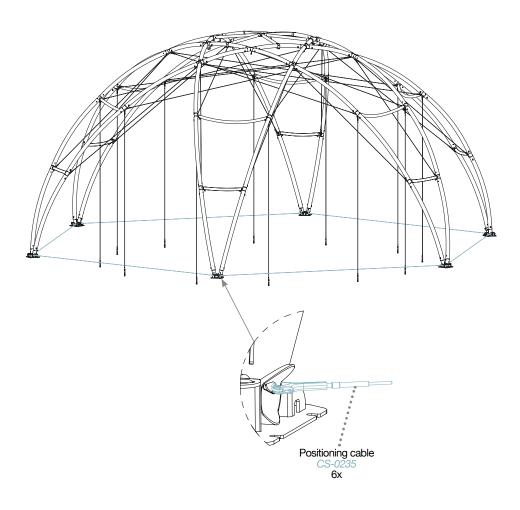

### STEP 16 Mount last level of main profiles

STEP 17 Mount the feet (6x)

Hexadome L Building instructions www.creative-products.nl

STEP 18 Mount the positioning cables

For the different anchoring options and instructions see the anchoring guide

Remove the positioning cables after anchoring

The positioning cables are used to secure an acurate distance between the feet.
 After mounting the positioning cables the structure can be placed on its feet
 Pull the legs of the structure outwards to put the positioning cables under tension