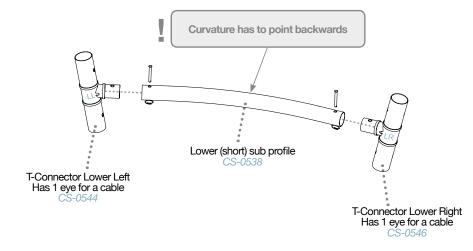

**STEP 9** Mount the first end of the center cables

Secure all parts with locking pins (long version) and securing rings

Hexadome L Building instructions www.creative-products.nl

STEP 10 Mount the upper sub profiles (6x)