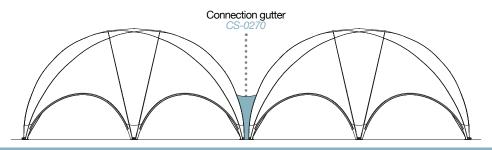

3. Tension the side panel with the lashings at the bottom. Tension the outer lashings to the structure feet and the inner lashings to the ground

STEP 27 Mount the connection gutter (if desired)

Close the zippers from right to left, seen from the inside of the structure