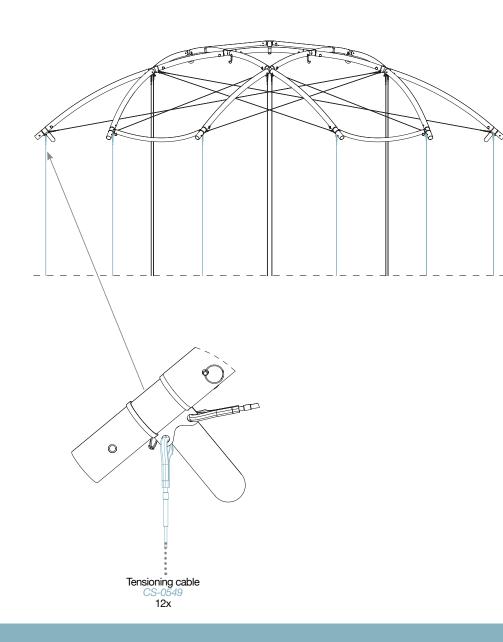

STEP 11 Mount the second end of the 12 upper cables

When crossing other cables, place the cable above the first crossing cable and below the next crossing cable(s) Ē Ø) C ļ 20)  $\bigcirc$ 

STEP 12 Mount the first end of the 12 tensioning cables