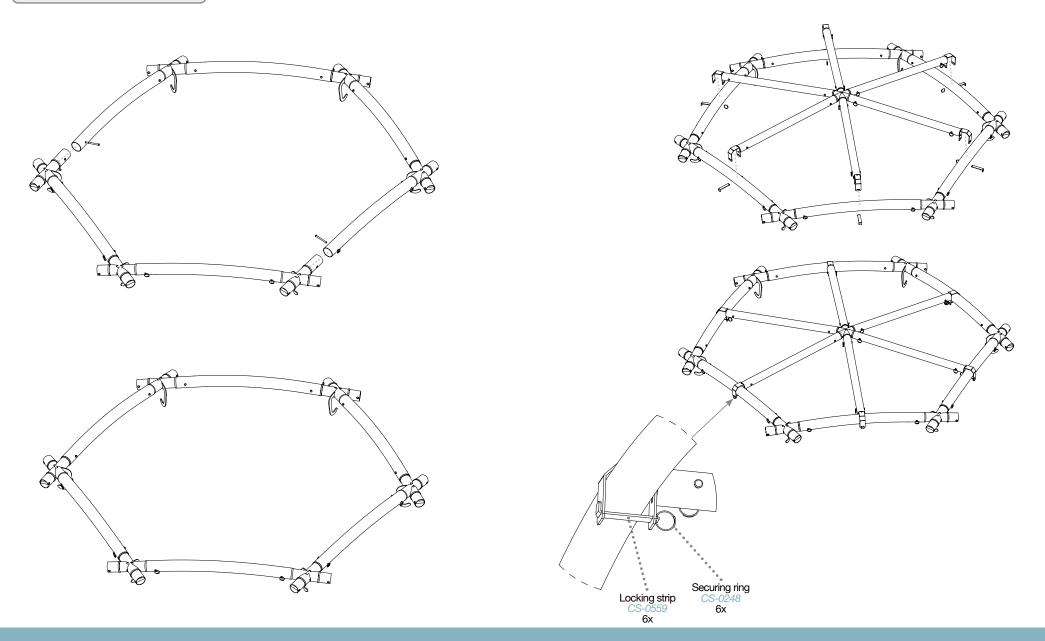

# Hexadome L Installation

Version 3.2

.

**STEP 5** Mount the sub frame at the frame body

Hexadome L Building instructions www.creative-products.nl