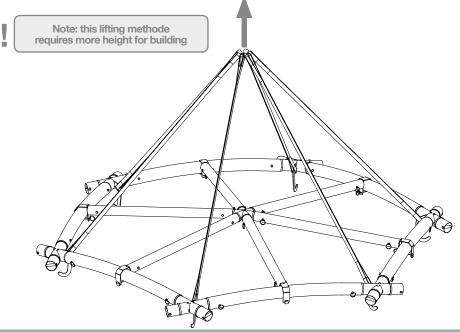

## LIFTING

**STEP 6** Assemble the remaining upper main profiles and Lower X-connectors

While building, the structure has to be lifted multiple times so that the assembly can easily be done on floor level. The structure is designed for two lifting methods:

- Lifting from below (for example with a traverse lift) by using the subframe. Requirements lifting device:
  minimum lifting height: 7,5 meter
  - minimum save working load: 1200kg (without suspended loads)

2. Lifted from the top (for example with a crane ) by using lifting slings (2 meter, 1000 KG) and the hook of the X-connectors

Hexadome L Building instructions www.creative-products.nl

**STEP 7** Mount the first end of the upper cables