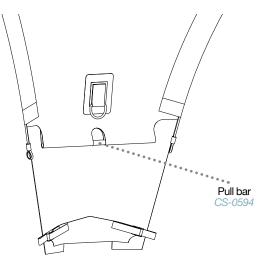

**STEP 9** Mount the first end of the center cables

Secure all parts with locking pins (long version) and securing rings

Hexadome L Building instructions www.creative-products.nl

STEP 10 Mount the upper sub profiles (6x)

STEP 11 Mount the second end of the 12 upper cables

When crossing other cables, place the cable above the first crossing cable and below the next crossing cable(s) Ē Ø) C ļ 20)  $\bigcirc$ 

STEP 12 Mount the first end of the 12 tensioning cables