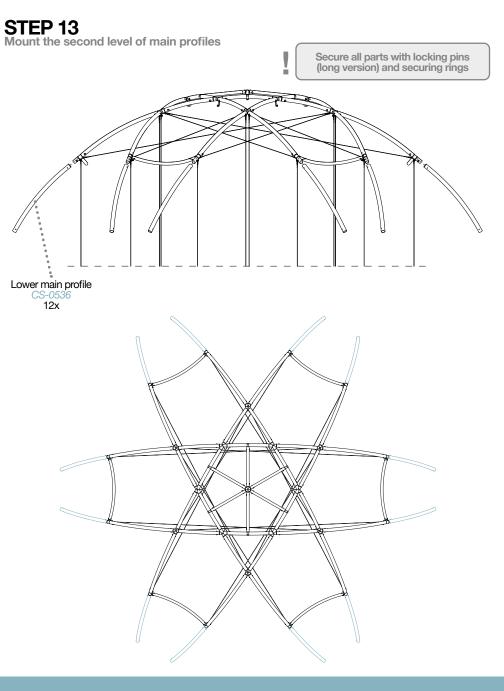

Hexadome L Building instructions www.creative-products.nl

STEP 14 Mount the lower sub profiles (6x)

**STEP 15** Mount the second end of the center cables

Hexadome L Building instructions www.creative-products.nl

### STEP 16 Mount last level of main profiles

STEP 17 Mount the feet (6x)

Hexadome L Building instructions www.creative-products.nl

STEP 18 Mount the positioning cables

For the different anchoring options and instructions see the anchoring guide