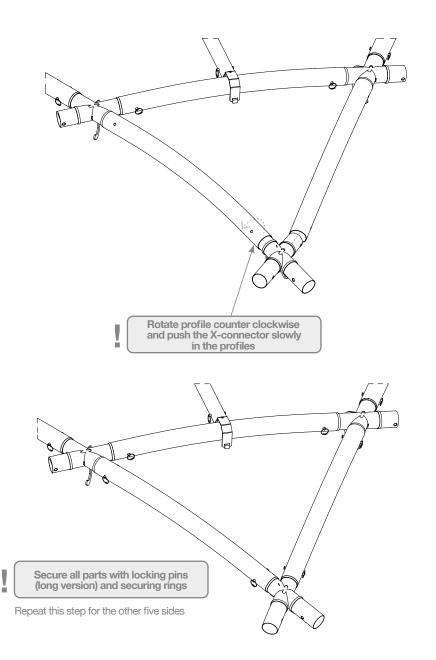

## LIFTING

**STEP 6** Assemble the remaining upper main profiles and Lower X-connectors

While building, the structure has to be lifted multiple times so that the assembly can easily be done on floor level. The structure is designed for two lifting methods: