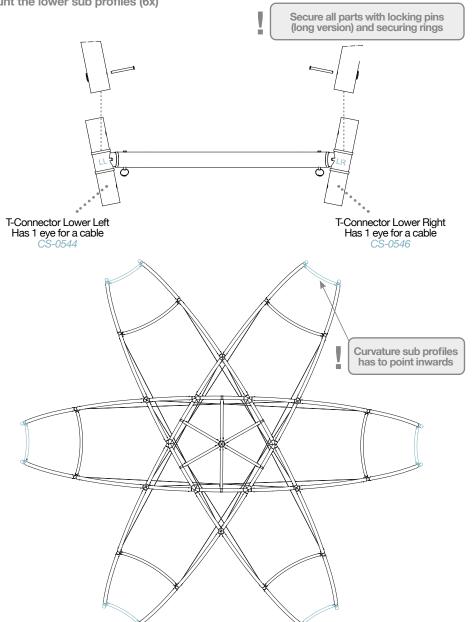

Hexadome L Building instructions www.creative-products.nl

STEP 14 Mount the lower sub profiles (6x)

**STEP 15** Mount the second end of the center cables

Hexadome L Building instructions www.creative-products.nl