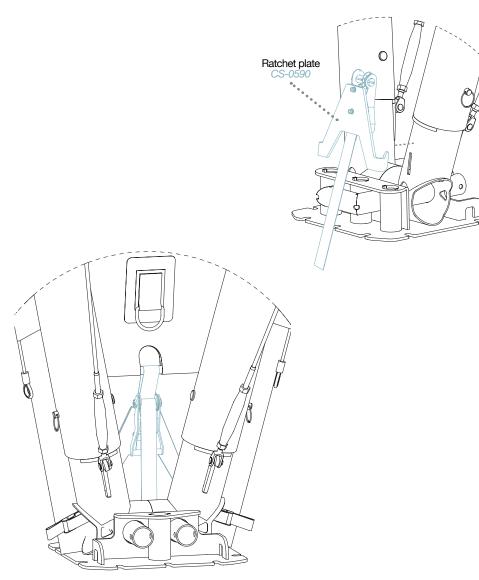

Hexadome L Building instructions www.creative-products.nl

**STEP 20** Mount and tension the 12 tension cables

By tensioning the tension cables all the cables in the structure get tensioned and the structure gets its rigidity